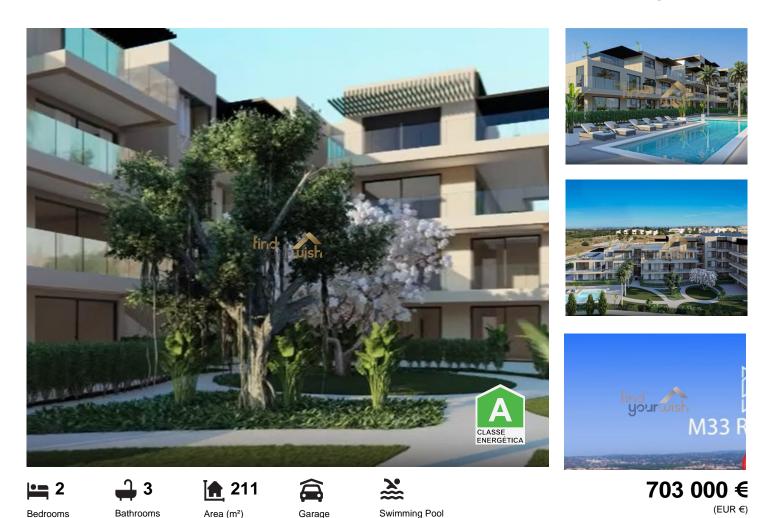

## Bedrooms Bathrooms Area (m<sup>2</sup>) Garage Swimming Pool Luxury 2 bedroom duplex condominium apartment in Vilamoura

## Marina

Luxury apartments in a gated community next to the Vilamoura Marina, Quarteira, with sea views. This stunning private condominium with swimming pool called M33 Residence, consists of 33 luxurious apartments of typologies T1 to T4, 10 of which are duplexes, spread over 4 floors. It has a modern and bold architecture, surrounded by a garden and leisure spaces. Construction has already started and completion is scheduled for May 2025.

This 2 bedroom duplex apartment has an area of 102 m2 spacious, with full luminosity, has a balcony with 61 m2 and will have an energy rating between A and A+.

Outside we have a swimming pool with 99x20 for common use and a garden with mostly native plants.