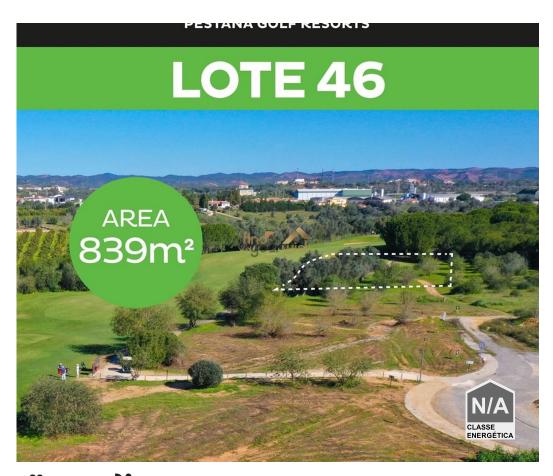

## Silves - Urban land

Land Area (m²)

360 000 €

(EUR €)

## Plot of land in Silves Golf Resort

Magnificent plot for construction of a villa in the gated community of the Silves Golf Resort Golf Course.

The plot of land has an area of 839 m2 and it is allowed to build a villa up to 245 m2 of floor area. You can also contract the construction and the entire process of completing the work, if you do not intend to be directly involved in the work.

It is a great opportunity to have the villa of your dreams overlooking the golf course.

Silves Golf Resort has an 18-hole golf course, Club House with restaurant and bar and communal swimming pool for the exclusive use of the owners.