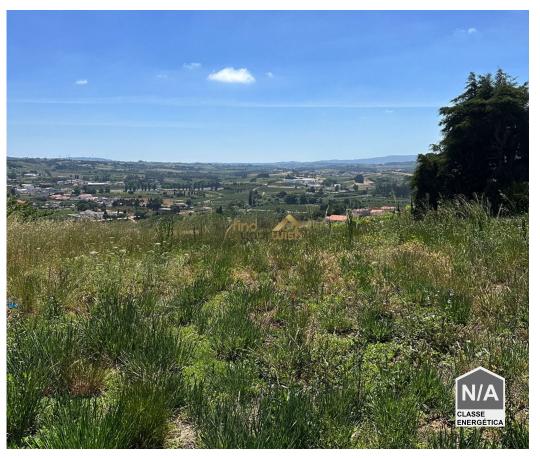

## Urban land for construction up to 450 m<sup>2</sup>

Urban land with fantastic views, as far as the eye can see, in a very quiet area on a plot of land with 2388 m2.

It has PIP approved for the construction of a two-storey house, with a floor area of up to 375 m2 and gross area of up to 450 m2.

It can add swimming pool and agricultural support storage.

Unique opportunity to build the villa of your dreams, with no requirements as to the style to build, in a large space, with maximum sun exposure and still be able to have your space for a garden, vegetable garden and also have your animals.

## **Property Features**

- Proximity: City, Open field
- Views: Countryside views, Mountain views
- Main drainage
- Parking places
- Energetic certification: Exempt
- Mains water
- Fiber Internet

- Drive way
- Frontline property
- Quiet Location
- Uninterrupted views
- Solar orientation: East
- Electric network