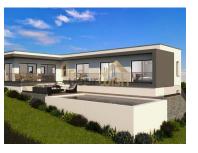

## Urban land for construction up to 450 m<sup>2</sup>

Urban land with fantastic views, as far as the eye can see, in a very quiet area on a plot of land with 2388 m2.

It has PIP approved for the construction of a two-storey house, with a floor area of up to 375 m2 and gross area of up to 450 m2.

It can add swimming pool and agricultural support storage.

Unique opportunity to build the villa of your dreams, with no requirements as to the style to build, in a large space, with maximum sun exposure and still be able to have your space for a garden, vegetable garden and also have your animals.