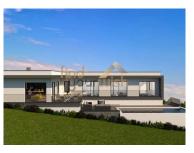

## Urban land for construction up to 450 m<sup>2</sup>

Urban land with fantastic views, as far as the eye can see, in a very quiet area on a plot of land with 2388 m2.

It has PIP approved for the construction of a two-storey house, with a floor area of up to 375 m2 and gross area of up to 450 m2.

It can add swimming pool and agricultural support storage.

Unique opportunity to build the villa of your dreams, with no requirements as to the style to build, in a large space, with maximum sun exposure and still be able to have your space for a garden, vegetable garden and also have your animals.