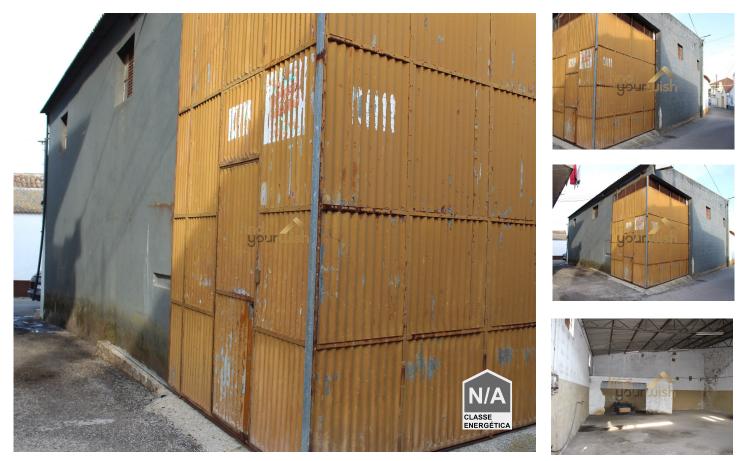

## Warehouse within the locality with good access

Warehouse with 193 m2, good access with very high ceilings allowing the entry of heavy vehicles. Spacious warehouse that can be used for various purposes, with semi-finished division and that allows the installation of a cold room, allowing the storage of fruits and other products that need to be cold.

It is located in the village of Pó - Bombarral, very close to the access to the A8 motorway. In good condition, not requiring intervention. Available immediately.

Pedro Ferreira

+351 916 163 001 <sup>2</sup> pedro.ferreira@findyourwish.pt