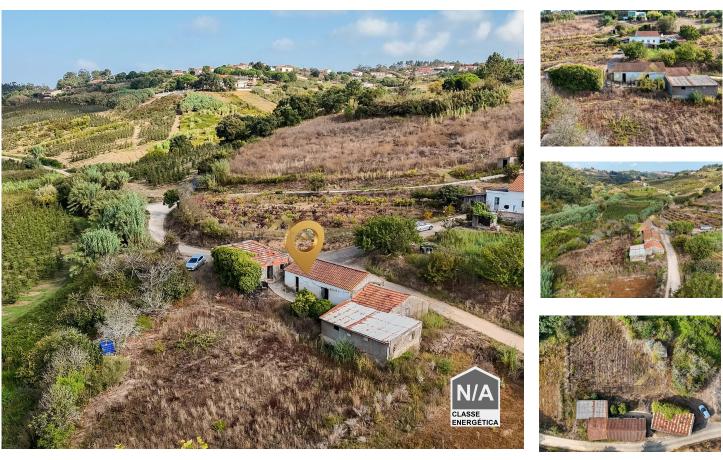

## House 177 m2, to be rehabilitated, on land with 2,483 m2, Peso, Caldas rainha, Costa de Prata, PT

House with a gross private area of 55m2, dependent gross area of 122m2, inserted in a plot of 2,483m2. The positioning of this property, all at ground floor level, allows you to enjoy an unobstructed and superb view of nature, with fantastic sun exposure throughout the day. You can let your imagination run wild in the rehabilitation of this property.

Peso, is a quiet and friendly village, in the parish of Santa Catarina, located on the Silver Coast, Portugal. Close to the city of Caldas da Rainha and also the city of Alcobaça where quality of life is queen.

## **Property Features**

- Proximity: Open field
- Views: Countryside views, River view
- Parking space
- Electric network

- Car port
- Quiet Location
- Energetic certification: Exempt
- Animals allowed